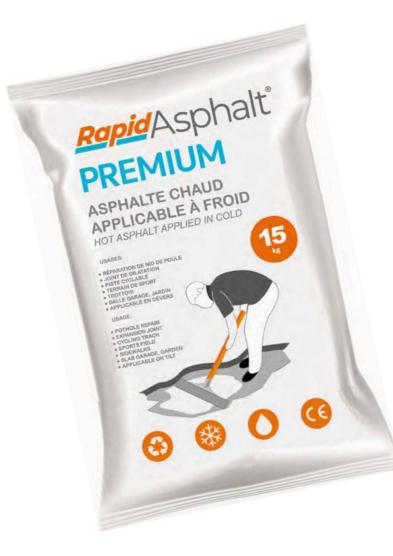

# RapidAsphalt®

#### **PREMIUM** ASPHALT

For road repair Hot-manufactured, cold-applied

Simple, Fast, Durable

Compatible with ecological transition

It enhances exploitation performances

**15 KG ERGONOMIC BAGS** 