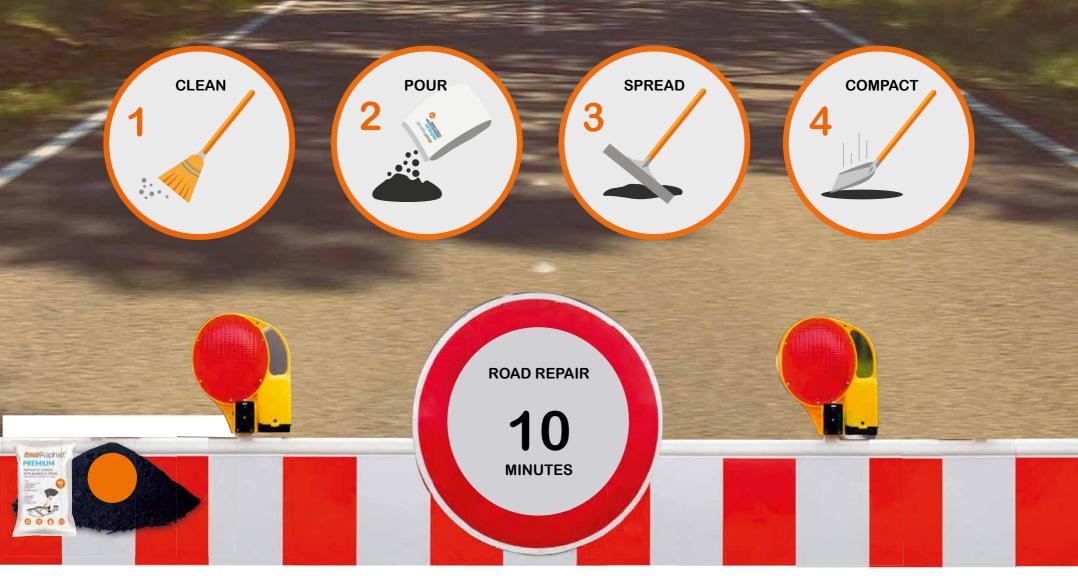

# RapidAsphalt®



#### **PREMIUM** ASPHALT

For road repair Hot-manufactured, cold-applied



Simple, Fast, Durable



Compatible with ecological transition



It enhances exploitation performances

# SIMPLE, FAST, DURABLE





## **COMPATIBLE WITH ECOLOGICAL TRANSITION**





30% RECYCLED ASPHALT\* 20L RECYCLED VEGETABLE OIL



2 MICRONIZED TYRES\* 100% RECYCLED PLASTIC BAG



50% CO<sub>2</sub> EMISSION REDUCTION





\* Per ton



### **IT ENHANCES EXPLOITATION PERFORMANCES**



ALL-YEAR APPLICATION BETWEEN -30°C AND +50°C



ALL WEATHER CONDITIONS, 98% WATERPROOF



IMMEDIATE HARDNESS AFTER COMPACTION 50% HARDER



LONG PRESERVATION: 10 YEARS



**15 KG ERGONOMIC BAGS**